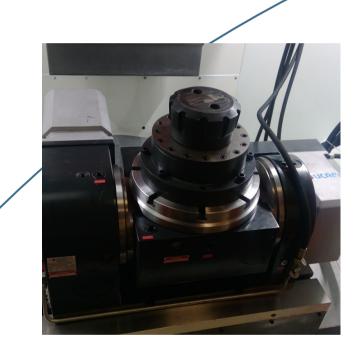

### Hydraulic Collet Fixture

Hydraulic Collet fixture on a Ucam 5 axis for easy self centering and clamping of round components and perform various operations.