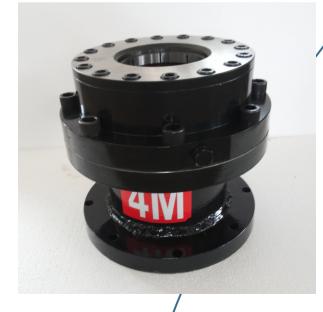

### Hydraulic Collet Fixture

Hydraulic Collet fixture on a Ucam 5 axis for easy self centering and clamping of round components and perform various operations.

#### Hydraulic Collet Fixture

Hydraulic Collet fixture for easy self centering and clamping of round components and perform various operations.