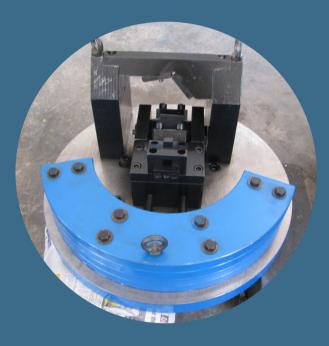

### Hydraulic Fixture

Hydraulic V location fixture for easy self centering and clamping of controlled diameter round components and perform various operations.