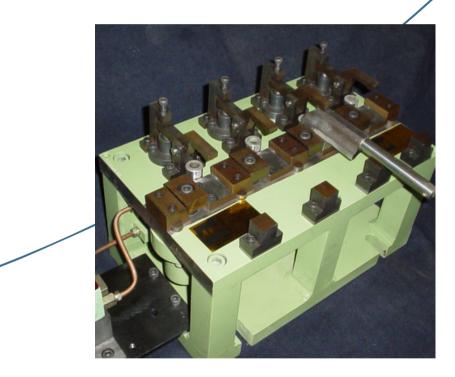

#### **Pistol Barrel**

We provided multiple component clamping with single lever operation to reduce loading and unloading times.