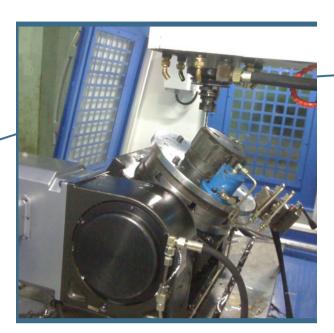

#### Hydraulic Collet Fixture

Hydraulic Collet fixture for easy self centering and clamping of round components and perform various operations.