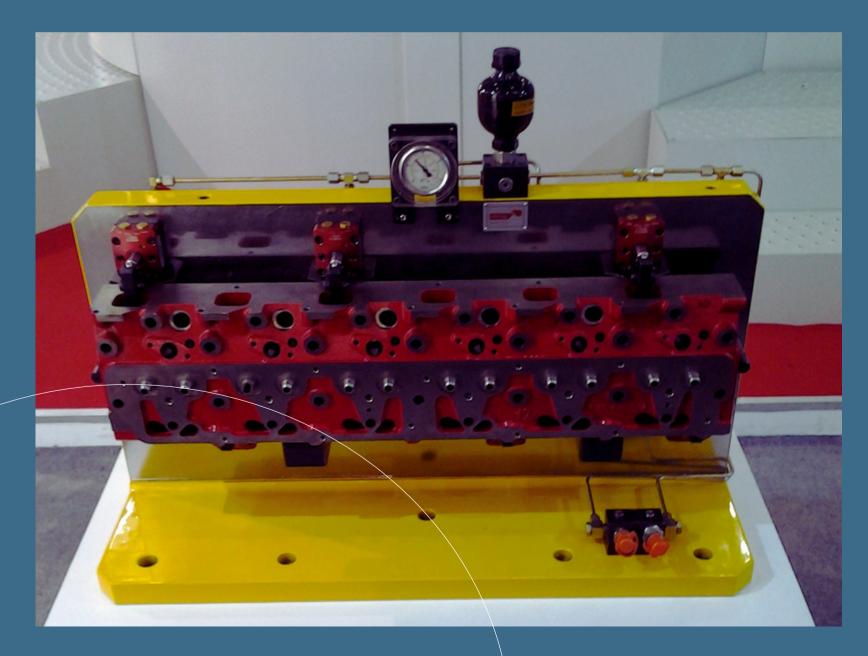

#### **Face Grinding Fixture**

Rock Roller Bit Leg bearing Race face Grinding Hydraulic Fixture

#### 120 deg. Milling Fixture

Rock Roller Bit leg 120 degree face Milling Hydraulic Indexing Fixture.

#### **Turining Fixture**

Rock Roller Bit Leg Bearing Turining Fixture for a VTL with Hydraulic Clamping.