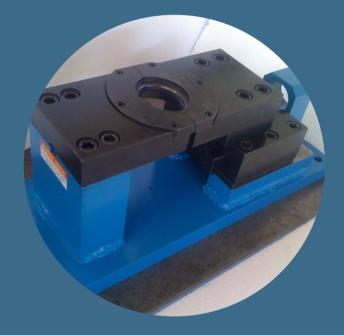

### Hydraulic Collet Fixture

Hydraulic Collet fixture on a Ucam 5 axis for easy self centering and clamping of round components and perform various operations.

#### Hydraulic Collet Fixture

Hydraulic Collet fixture for easy self centering and clamping of round components and perform various operations.