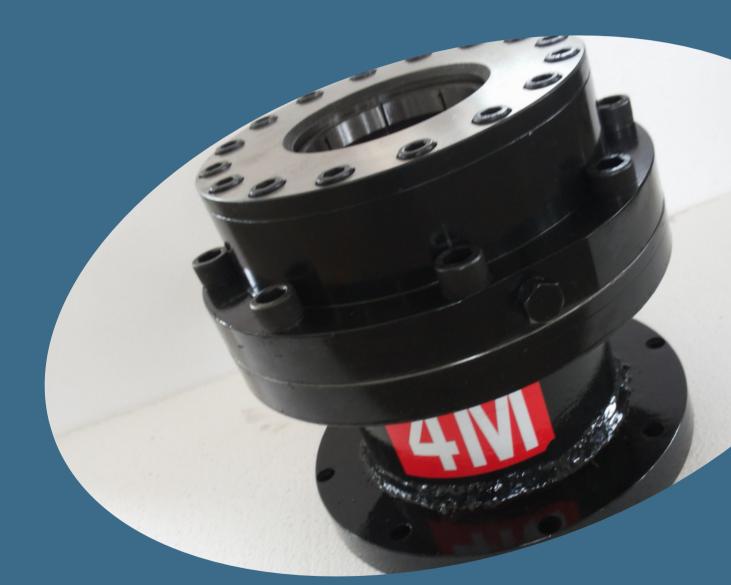

### Hydraulic Collet Fixture

Hydraulic Collet fixture on a Ucam 5 axis for easy self centering and clamping of round components and perform various operations.

#### Hydraulic Collet Fixture

Hydraulic Collet fixture for easy self centering and clamping of round components and perform various operations.

### Hydraulic Fixture

Hydraulic V location fixture for easy self centering and clamping of controlled diameter round components and perform various operations.