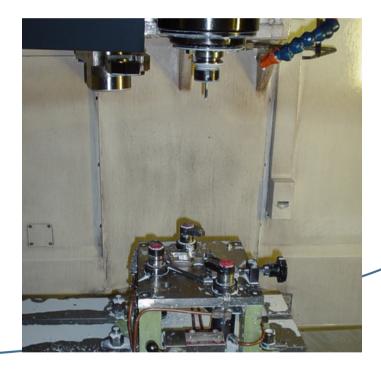

### Trigger

compact design to hold very small components and perform high speed machining.