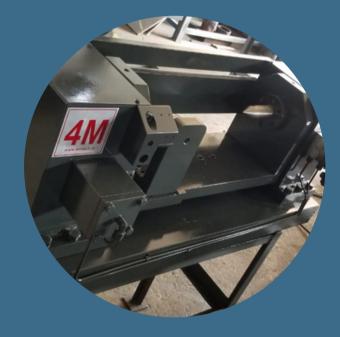

#### 120 deg. Milling Fixture

Rock Roller Bit leg 120 degree face Milling Hydraulic Indexing Fixture.